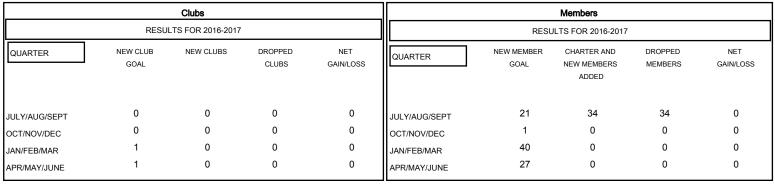

## District 201Q1

Results as of: 8/31/2016

GMT: WAYNE OAKES LOCATION AUSTRALIA GMT CA 7