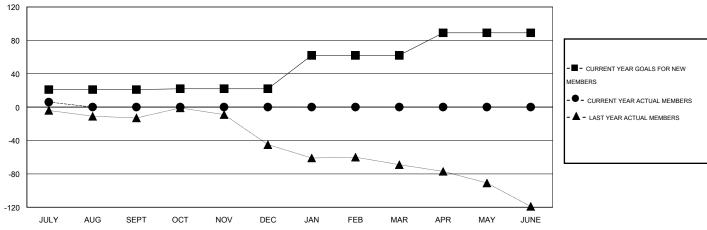

## GOALS AND ACTUAL MEMBERS CUMULATIVE

| DROPPED CLUBS: 0  DROPPED MEMBERS |    | 16 CLUBS OF 81 ADDED 1 OR MORE<br>NEW MEMBERS | GENDER DISTRIBU<br>MALE<br>FEMALE | TION<br>1,148 (61.16%)<br>729 (38.84%) |     |
|-----------------------------------|----|-----------------------------------------------|-----------------------------------|----------------------------------------|-----|
| DECEASED                          | 3  | CLICK HERE FOR HEALTH ASSESSMENT DATA         | FAMILY UNIT MEMBERS               |                                        | 397 |
| OTHER                             | 31 |                                               | HEAD OF HOUSEHOLD                 |                                        | 196 |
| TOTAL                             | 34 |                                               | NON-HEAD OF HOUSEHOLD             | D                                      | 201 |